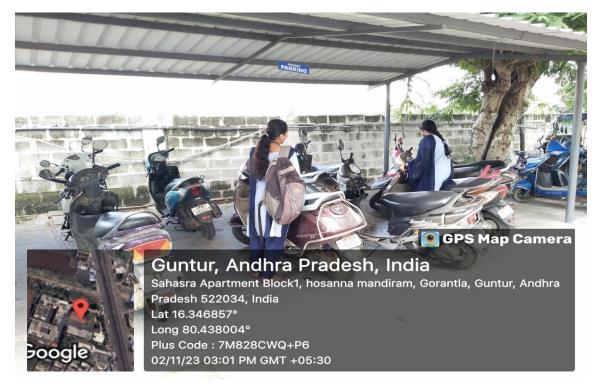

### 4.1.1: Other Facilities: Parking

Parking facility is available for both staff and students separately.

#### **Parking facility for Students**