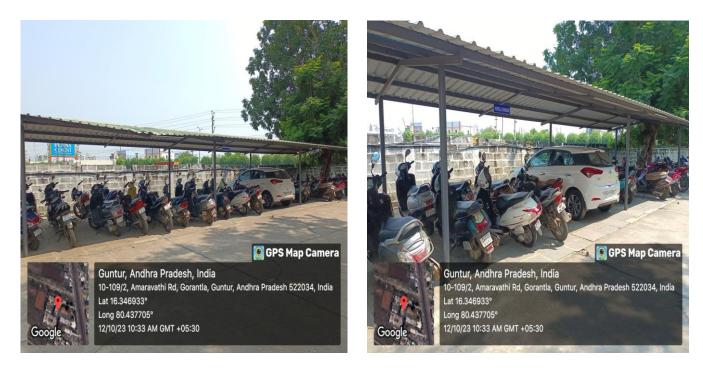

nized Under Section 2(f) of UGC Act 1956-New Delhi) **Amaravathi Road, Gorantla, Guntur – 522034 (A.P)** Email: st\_anns\_coll@yahoo.co.in Website: www.stannscollegeforwomen.org **Criterion: IV** 

**Metric -4.1.1** 

### **Criterion 4 - Infrastructure and Learning Resources**

# 4.1 – Physical Facilities

### 4.1.1: Other Facilities: Parking

Parking facility is available for both staff and students separately.

#### **Parking facility for Students**





#### **ST. ANN'S COLLEGE FOR WOMEN**

(Affiliated to Acharya Nagarjuna University, Recognized Under Section 2(f) of UGC Act 1956-New Delhi) **Criterion: IV** 

Amaravathi Road, Gorantla, Guntur – 522034 (A.P)

Email: st\_anns\_coll@yahoo.co.in Website: www.stannscollegeforwomen.org

**Metric** –4.1.1

# **Parking facility for Staff**





# **Parking Area**